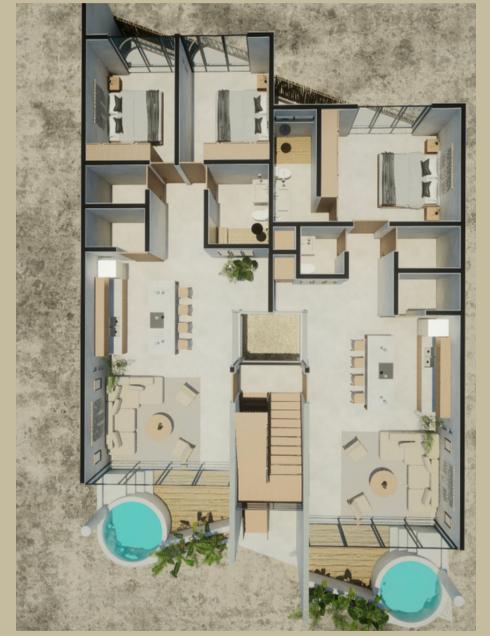

K'AAX has a variety of options including 1 and 2 bedroom garden units, deluxe 1 and 2 bedroom units and 4 two story 2 and 3 bedroom penthouse units

For those more interested in a larger space with private gardens, pools, one of our 2 or 3 bedroom villas might be a better option for you.

### PENTHOUSES

### **VILLAS**