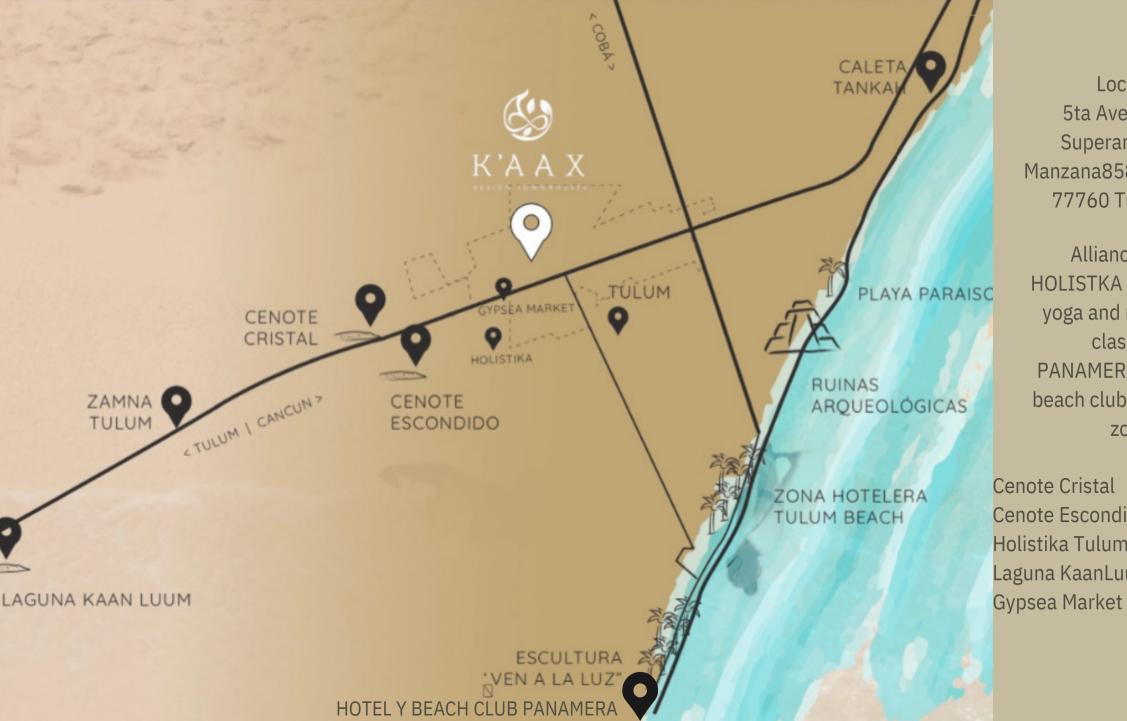

Located 5ta Avenida Sur Superanzana 12 Manzana858 Lote 004-1. 77760 Tulam, QR.

Alliances with HOLISTKA a place with yoga and meditation classes. PANAMERA hotel and beach club in the hotel zone

Cenote Cristal Cenote Escondido Holistika Tulum Laguna KaanLuum

4km(5 min) 3km(4min) 1km(2min) 9km(10 min)

700m(1min)