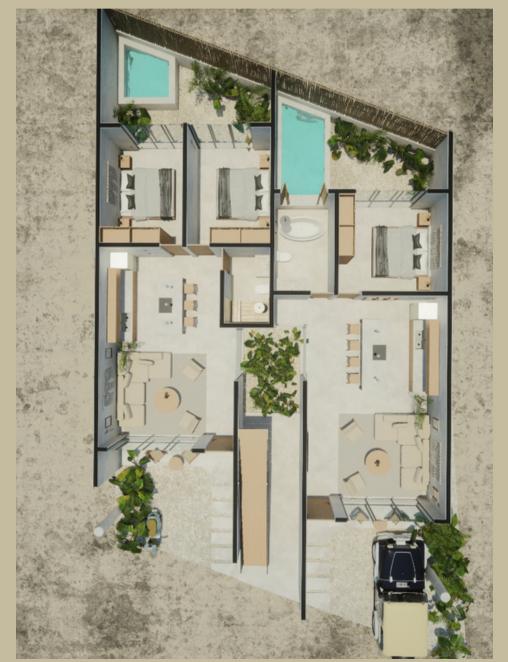

K'AAX has a variety of options including 1 and 2 bedroom garden units, deluxe 1 and 2 bedroom units and 4 two story 2 and 3 bedroom penthouse units

For those more interested in a larger space with private gardens, pools, one of our 2 or 3 bedroom villas might be a better option for you.

#### **VILLAS**

185 m2 2 BDRM-4 BATH-ROOF BBQ 3 BDRM-4 BATH-ROOF \$374,433,00 USD