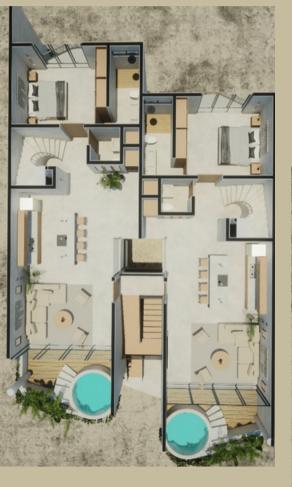

### **VILLAS**

#### **VILLAS**

185 m2 2 BDRM-4 BATH-ROOF BBQ 3 BDRM-4 BATH-ROOF \$374,433,00 USD