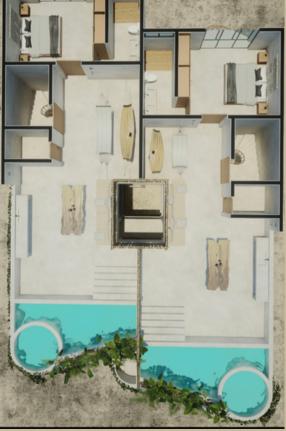

### **VILLAS**

#### **VILLAS**

185 m2 2 BDRM-4 BATH-ROOF BBQ 3 BDRM-4 BATH-ROOF \$374,433,00 USD