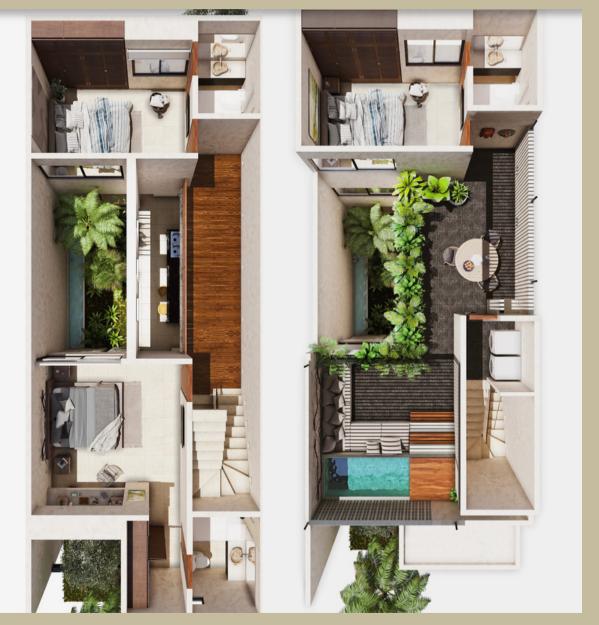

K'AAX has a variety of options including 1 and 2 bedroom garden units, deluxe 1 and 2 bedroom units and 4 two story 2 and 3 bedroom penthouse units

For those more interested in a larger space with private gardens, pools, one of our 2 or 3 bedroom villas might be a better option for you.

## Garden Suites

## Deluxe

### PENTHOUSES

### **VILLAS**